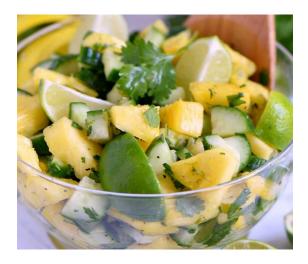

## Olive on Tap Pineapple Cucumber Salad with Cilantro Lime Dressing

The sweetness of the pineapple is balanced by the acidity of the lime and the crunchiness of the cucumber

INGREDIENTS: 1 pineapple, chopped \*1 English cucumber, chopped \* 2 limes, zested and juiced \* ½ cup cilantro, roughly chopped \* salt and pepper (optional) \* 1/8 cup *Olive on Tap Cilantro Lime*18yr Golden Balsamic Vinegar

Combine all ingredients and toss lightly to distribute the lime juice and zest evenly. Season with salt and pepper if desired.

Serve immediately or keep chilled until ready to serve. This is a perfect side to any fish or shrimp dish.